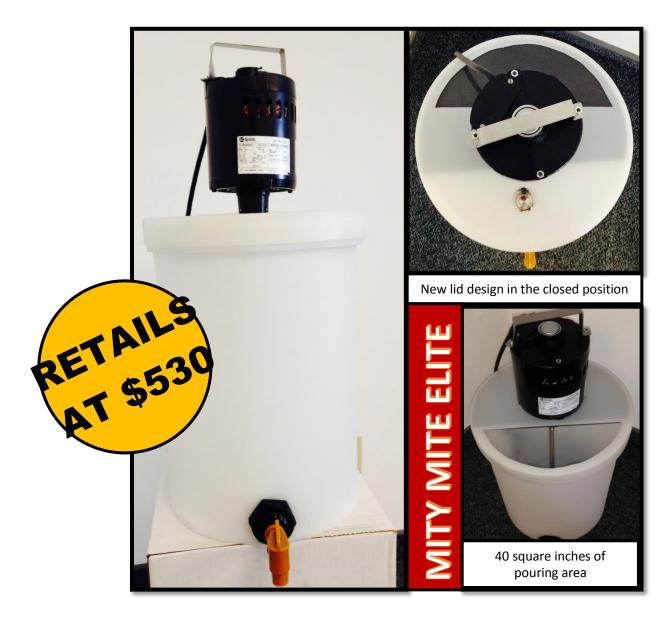

## MITY MITE ELITE

Due to our facility fire this past February, we have decided to make adjustments to improve our ceramic equipment. The **Mity Mite Elite** is our new version of the <u>discontinued Mity Mite</u>.

Noted improvements/advantages of the Mity Mite Elite:

- New cylinder-shaped tank with half gallon increment markings improves vortex action of your liquid
- New motor mount position allows for a sturdy work space
- Lifting and removing of motor becomes easier with the attached stainless steel motor handle
- New lid design rotates to offer approximately 40 square inches of available open pouring area or a complete closed position
- The addition of a tank fitting reduces any chance of leaking from faucet